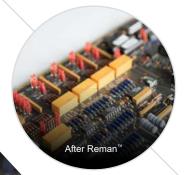

# EXTEND THE LIFE OF YOUR SYSTEMS WITH GTC'S REMAN™ PROCESS

We developed the Reman<sup>™</sup> process. This proactive replacement of known-to-fail components improves the life expectancy of your cards beyond the OEM's design.

GTC's Reman™ cards mitigate the risk of inservice failures. To prove it, GTC offers for its Reman™ cards a longer warranty period than for new/unused cards.

Save Approximately 40% By Buying Remanufactured Parts!