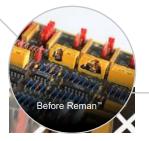

# EXTEND THE LIFE OF YOUR SYSTEMS WITH GTC'S REMAN™ PROCESS

We developed the Reman<sup>™</sup> process. This proactive replacement of known-to-fail components improves the life expectancy of your cards beyond the OEM's design.

GTC's Reman™ cards mitigate the risk of inservice failures. To prove it, GTC offers for its Reman™ cards a longer warranty period than for new/unused cards.

Save Approximately 40% By Buying Remanufactured Parts!